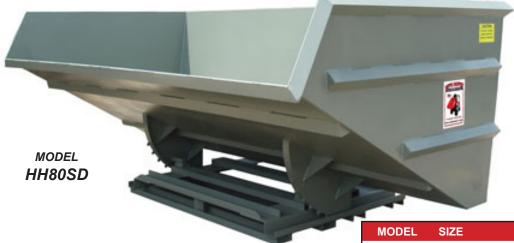

These hoppers are built for extra heavy jobs for extreme use and abuse. Applications include stone, packed glass, hot metal, concrete production etc. The larger Super Duty hoppers require a heavy duty forklift, normally 10,000 plus to handle the hopper weight and its load. All super duty models are constructed with thicker steel components and are beefed up with added support in key areas. The hopper boxes are constructed with 1/4" carbon steel and the corners, sides and back reinforced with additional angle steel supports. We have also added heavier base rails and more cross channel supports. The rocker assembly use 1/2" thick carbon steel and are supported with additional gussets.

- Big and Easy pull-down handle release Safe & Easy
- Open sides allows the stacking of long material
- Laser cut "Rockin'Roller" design Zero maintenance
- 3/16" formed steel base

| T      |               |           |     |     |     |     |
|--------|---------------|-----------|-----|-----|-----|-----|
| HH16SD | 1 CU. YD.     | 900 Lbs.  | 61" | 41" | 38" | 31" |
| HH24SD | 1 1/2 CU. YD. | 1100 Lbs. | 61" | 53" | 38" | 31" |
| HH32SD | 2 CU. YD.     | 1300 Lbs. | 67" | 57" | 46" | 34" |
| HH40SD | 2 1/2 CU. YD. | 1500 Lbs. | 67" | 79" | 46" | 34" |
| HH48SD | 3 CU. YD.     | 1700 Lbs. | 73" | 63" | 59" | 39" |
| HH64SD | 4 CU. YD.     | 1900 Lbs. | 73" | 83" | 59" | 39" |
| HH80SD | 5 CU. YD.     | 2100 Lbs. | 73" | 96" | 59" | 39" |