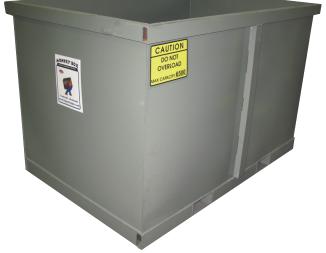

## Monkey Box (Rotator Box)

The Monkey Box is designed for the collection and storage of scrap and bulk material. It also has the added ability to be stacked when full and dumped using a forklift equipped with fork rotating attachment. The heavy duty 6500 lbs. capacity box is available in 2, 2.5, 3.5 4, 4.5 and 5 cubic yard models. Along with these standard boxes we can custom design and build a box to meet your specific application. Our standard model has 2-way entry channel with 4-way entry option available and the following upgrades casters, lids, lifting eyes and option paint colors. Standard heavy duty model includes following construction features:

- Water Tight, All Welded Carbon Steel Box With Drain Plug
- Standard paint Industrial gray enamel, with optional colors available
- 3" x1/4 channel top rail and side rail supports
- Channel base with fork pockets on long side of box 12 ga. Sides
- 7 gauge Bottom
- · Call for custom sizes.

| MODEL | SIZE        | Weight    | L   | W   | Н   |
|-------|-------------|-----------|-----|-----|-----|
| MB43  | 2 CU YD     | 577 Lbs.  | 48" | 48" | 36" |
| MB44  | 2 1/2 CU YD | 645 Lbs.  | 48" | 48" | 48" |
| MB46  | 3 1/2 CU YD | 850 Lbs.  | 48" | 72" | 48" |
| MB47  | 4 CU YD     | 935 Lbs.  | 48" | 84" | 48" |
| MB56  | 4 1/2 CU YD | 975 Lbs.  | 60" | 72" | 48" |
| MB57  | 5 CU YD     | 1070 Lbs. | 60" | 84" | 48" |