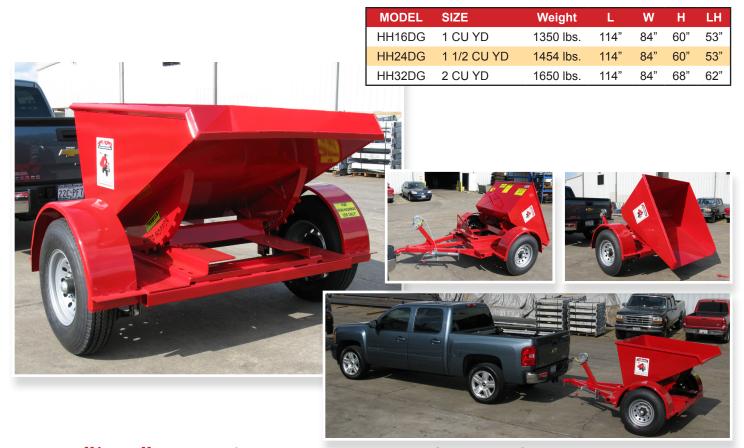

Hippo Hopper Dumpin-N-Go towable Self-Dumping Hopper attaches to a small truck for transportation and dumping of bulk material. An economical product for the delivery of small quantities of construction and landscaping material or removal of debris from job sites, etc. The Dump-N-Go hooks up to ball type trailer hitch and has winch dump design for easy and safe controlled dumping. This combination trailer and Self-Dumping Hopper unit comes standard with a long lasting smooth powder coat finish and is available in 1, 1 ½ and 2 cubic yard models.

The **Hippo Hopper** self-dumping hopper is the fastest, safest, easiest and most economical way to load, transport and dump scrap and bulk material.

Hopper Sales: (832) 456-4516 or sale@hippohopper.com