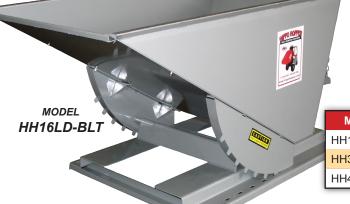

- Big and Easy pull-down handle release Safe & Easy
- Drain plug standard on all hopper No extra Charge
- Laser cut Rock'N'Roller design Zero maintenance
- 3/16" formed steel base
- Water tight welded container boxes

| MODEL      | SIZE    | Weight   | L   | W   | Н   | LH  | Fork Pocket |
|------------|---------|----------|-----|-----|-----|-----|-------------|
| HH16LD-BLT | 1 CU YD | 412 Lbs. | 63" | 41" | 38" | 38" | 30" X 2 3/4 |
| HH32LD-BLT | 2 CU YD | 645 Lbs. | 70" | 57" | 45" | 45" | 32" X 2 3/4 |
| HH48LD-BLT | 3 CU YD | 735 Lbs. | 70" | 86" | 46" | 46" | 42" X 2 3/4 |