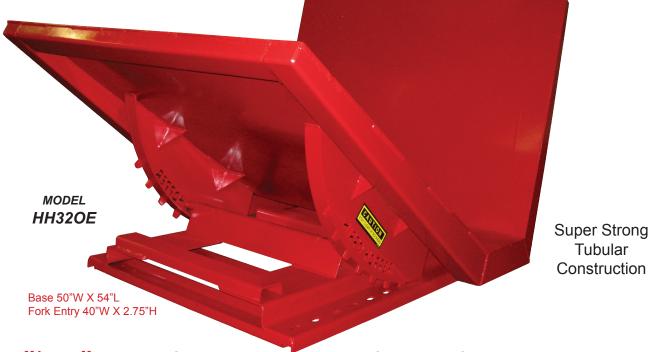

Designed for forklift handling of material of all lengths and thicknesses. Suggested uses include: Lumber, plastic, metal pipe, large sheet material, construction material and all types of debris. Open Sided hoppers include the standard Hippo Hopper features below:

- Big and Easy pull-down handle release Safe & Easy
- Open sides for stacking of long material
- Laser cut Rock'N'Roller design Zero maintenance

| • | 1/4" | formed | steel | base |
|---|------|--------|-------|------|
| - | 1/-  | lonnea | 01001 | DUGC |

| MODEL     | Weight   | L   | W   | Н   | LH  | Capacities |
|-----------|----------|-----|-----|-----|-----|------------|
| HH32OE-54 | 823 Lbs. | 67" | 54" | 45" | 34" | 6500 Lbs.  |
| HH32OE-72 | 916 Lbs. | 67" | 72" | 45" | 34" | 6500 Lbs.  |