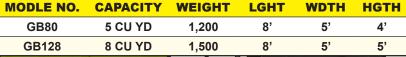

## **HEAVY DUTY DUMP BOX (Grizzly Box)**

The Grizzly Box is another one of our products only available from Hippo Hopper. Originally design to meet the needs of one our customers in the steel processing business because of the demand for it unique capabilities we added to our specialty line. This box is supper strong design to handle 10,000 lbs of scrap material and dump using heavy duty forklift or over head crane. The Grizzly Box has a swing dump door similar to that of a dump truck and pull down dual latch release handle with safety lock.

3X3 Tubular steel frame 3/16' Side walls 1/4 Bottom 4X8 Tubular steel formed base

**Dump Release** 