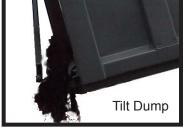

## **HEAVY DUTY DUMP BOX (Grizzly Box)**

The Grizzly Box is another one of our products only available from Hippo Hopper. Originally design to meet the needs of one our customers in the steel processing business because of the demand for it unique capabilities we added to our specialty line. This box is supper strong design to handle 10,000 lbs of scrap material and dump using heavy duty forklift or over head crane. The Grizzly Box has a swing dump door similar to that of a dump truck and pull down dual latch release handle with safety lock.

3X3 Tubular steel frame 3/16' Side walls 1/4 Bottom 4X8 Tubular steel formed base

**Dump Release** 