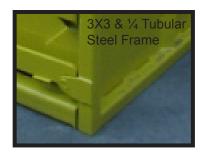

3X3 Tubular steel frame 3/16' Side walls 1/4 Bottom 4X8 Tubular steel formed base

**Dump Release** 