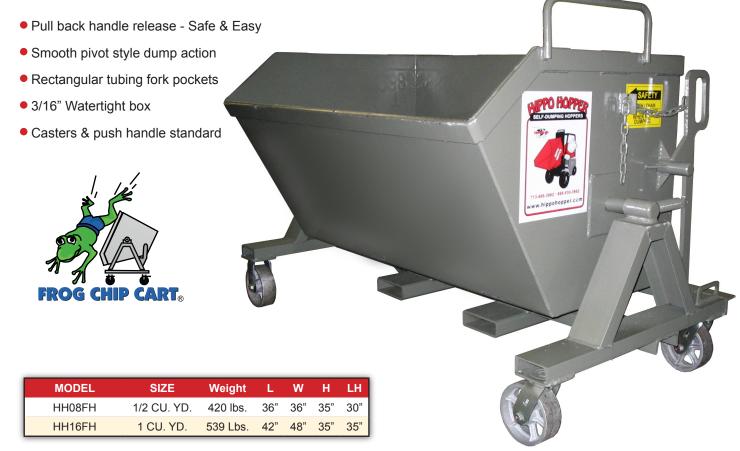

## Hippo Hopper Frog self-dumping cart (4500LB capacity)

Extra wide and low 90 degree dump cart with push handle. Designed for the collection of scrap when floor space is limited and height is restricted. This hopper dumps to a full 90 degrees when attached to forklift. Along with our standard 1/2 and 1 cubic yard model custom sizes can be built to meet your specific application.

The **Hippo Hopper** self-dumping hopper is the fastest, safest, easiest and most economical way to load, transport and dump scrap and bulk material.