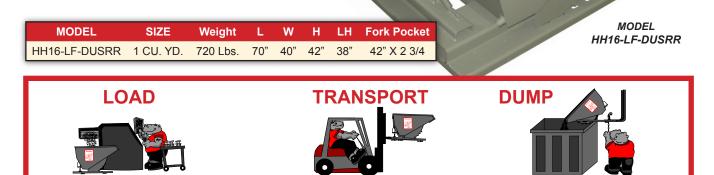

The **Hippo Hopper** self-dumping hopper is the fastest, safest, easiest and most economical way to load, transport and dump scrap and bulk material.