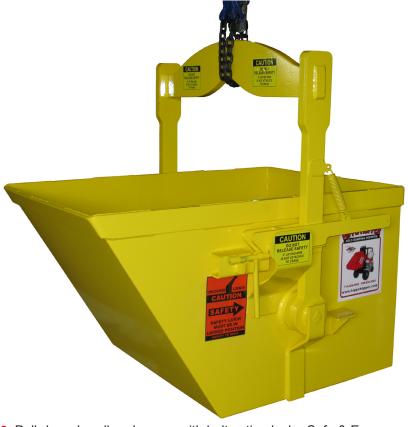

## Hippo Hopper self-dumping Crane hoppers (6500 capacity)

The Hippo Hopper Self-Dumping Crane Hopper is designed for use in manufacturing plants, mills and heavy construction sites for fast, safe and economical handling of bulk material and scrap. The hopper can be maneuvered in to place with over head crane and easily dumped by pulling down on lever for a full 90 degree dump. The smooth bucket interior allows for the clean, complete dumping of materials. After dumping the crane hopper easily returns it to its upright latched position.

- Pull-down handle release a with bolt action lock Safe & Easy
- Constructed of 1/4 plate and reinforced in high stress areas with 1/2" plate
- "T" BAR Lifting Arm with Shackle style lifting design for easy hook up