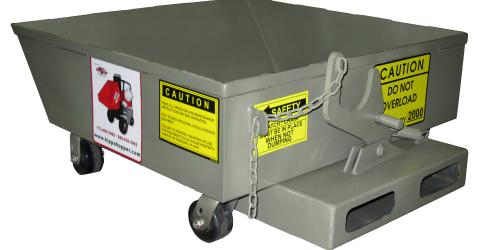

## Hippo Hopper CNC 90 degree self-dumping hopper (2000 LB capacity)

The lowest CNC hopper on the market expressly designed for the collection of chips and shavings from very low chip conveyors. This hopper dumps to a full 90 degrees when attached to forklift. With casters included this hopper can easily be maneuvered in and out of tight spaces. Along with our standard ¼ and 1/3 cubic yard model custom sizes can be built to meet your specific application.

- ✓ Water tight all welded 12 gauge carbon steel box.
- ✓ 3/16" formed fork pocket base and security strap
- Standard paint Industrial gray enamel, with optional colors available

Designed to fit under the lowest chip conveyor... Roll-in, Roll-out and dump with fork truck.