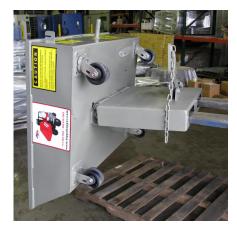

- ✓ Water tight all welded 12 gauge carbon steel box.
- ✓ 3/16" formed fork pocket base and security strap
- Standard paint Industrial gray enamel, with optional colors available

Designed to fit under the lowest chip conveyor... Roll-in, Roll-out and dump with fork truck.