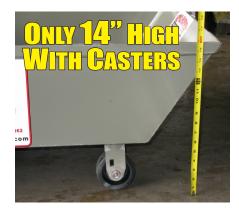

## Hippo Hopper CNC 90 degree self-dumping hopper (2000 LB capacity)

The lowest CNC hopper on the market expressly designed for the collection of chips and shavings from very low chip conveyors. This hopper dumps to a full 90 degrees when attached to forklift. With casters included this hopper can easily be maneuvered in and out of tight spaces. Along with our standard ¼ and 1/3 cubic yard model custom sizes can be built to meet your specific application.

| MODEL      |           |          |     |     |     |     | Fork Pocket |
|------------|-----------|----------|-----|-----|-----|-----|-------------|
| HH02-LBX90 |           |          |     |     |     |     |             |
| HH12-LBX90 | 1/3 CU YD | 345 Lbs. | 48" | 48" | 14" | 14" | 22" X 2 3/4 |